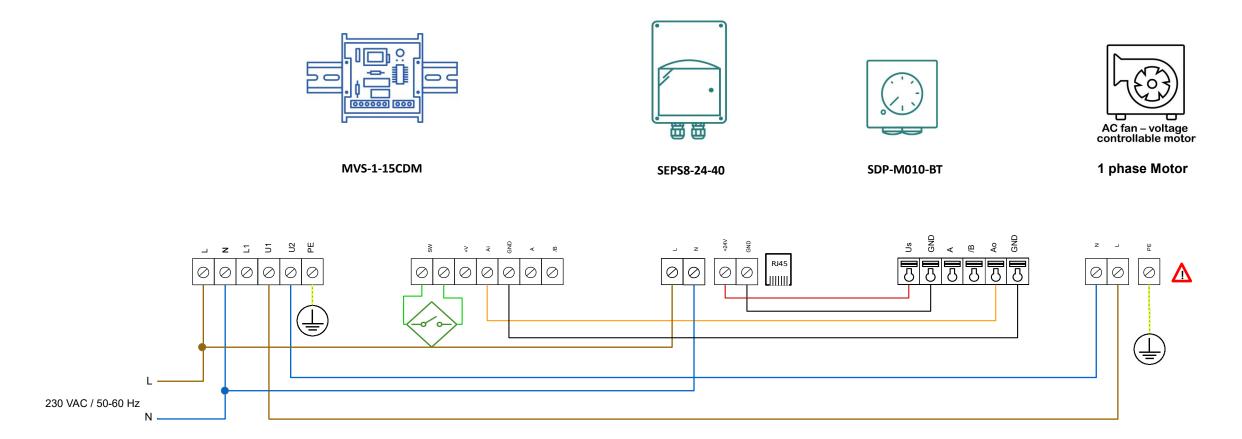

▲ Consult the fan manufacturer for the correct wiring.

| Sentera products |                                                                                                                                                                                                                                                                                                                                                                                            | External products | Parameters settings |            |        |              |
|------------------|--------------------------------------------------------------------------------------------------------------------------------------------------------------------------------------------------------------------------------------------------------------------------------------------------------------------------------------------------------------------------------------------|-------------------|---------------------|------------|--------|--------------|
| Article codes    | Description                                                                                                                                                                                                                                                                                                                                                                                | AC motor 1,5 A    | Article codes       | Parameters | Values | Descriptions |
|                  | Remote variable speed control for AC fans with single-phase motor. The maximum motor current is 1,5 A. The fan speed controller can be installed on a DIN rail. Via the external potentiometer, fan speed can be set. At zero position, the motor stops. The cable length between potentiometer and fan speed controller should remain limited to avoid disturbances of the 0-10 V signal. |                   |                     |            |        |              |