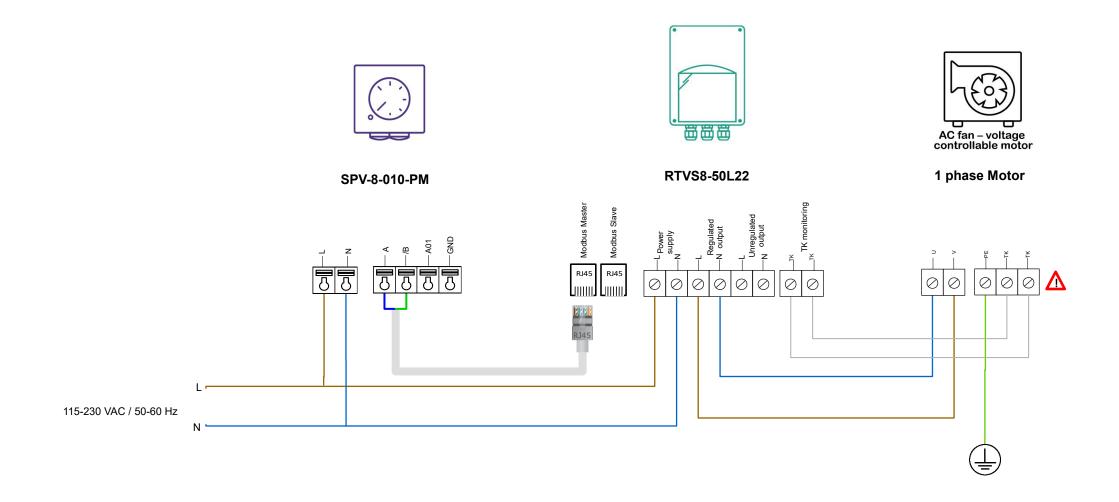

⚠ Consult the fan manufacturer for the correct wiring.

| Sentera products            |                                                                                                                                                                                                                                                                                                                                                                                                                                                                                | External products                                        | Parameters settings |            |        |                       |
|-----------------------------|--------------------------------------------------------------------------------------------------------------------------------------------------------------------------------------------------------------------------------------------------------------------------------------------------------------------------------------------------------------------------------------------------------------------------------------------------------------------------------|----------------------------------------------------------|---------------------|------------|--------|-----------------------|
| Article codes               | Description                                                                                                                                                                                                                                                                                                                                                                                                                                                                    | 115 V or 230 V 1ph voltage controllable AC motor with TK | Article codes       | Parameters | Values | Descriptions          |
| RTVS8-50L22<br>SPV-8-010-PM | Remote fan speed control for AC fans with single-phase motor, equipped with thermal contacts. The maximum motor current is 5 A. The supply voltage is in the range between 115 and 230 VAC. AC fan speed can be adjusted manually in steps via the external potentiometer. Forward or reverse mode can be selected. All settings can be adjusted via Modbus RTU. The TK monitoring function disables the motor in case motor overheating is detected via the thermal contacts. |                                                          | RTVS8-50L22         | P18        | 1      | Digital potentiometer |