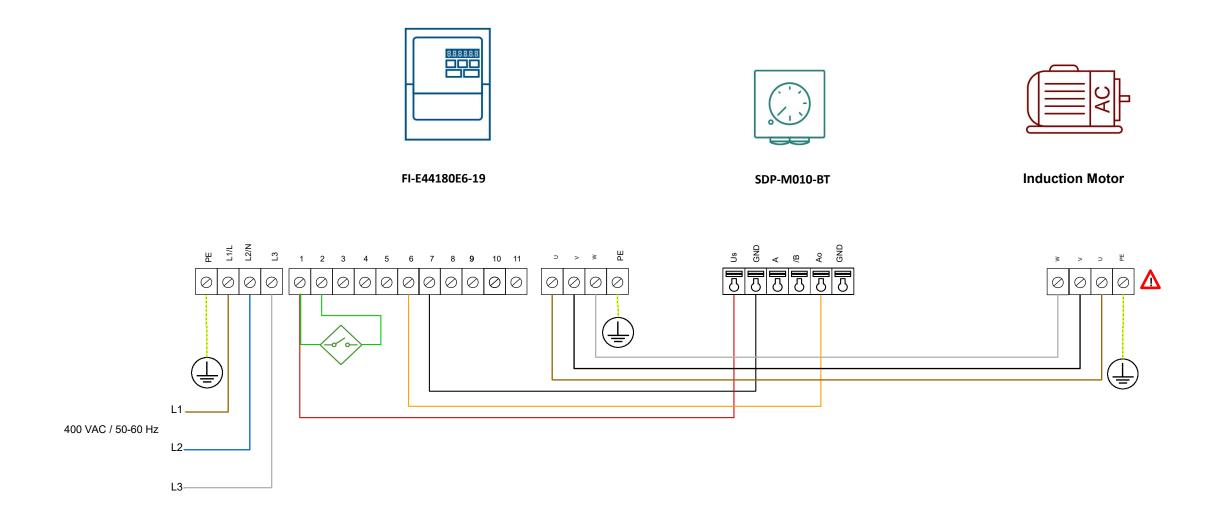

⚠ Consult the fan manufacturer for the correct wiring.

| Sentera products              |                                                                                                                                                                                                                                                                                                                                                | External products | Parameters settings |                                               |        |              |
|-------------------------------|------------------------------------------------------------------------------------------------------------------------------------------------------------------------------------------------------------------------------------------------------------------------------------------------------------------------------------------------|-------------------|---------------------|-----------------------------------------------|--------|--------------|
| Article codes                 | Description                                                                                                                                                                                                                                                                                                                                    | Induction Motor   | Article codes       | Parameters                                    | Values | Descriptions |
| FI-E44180E6-19<br>SDP-M010-BT | Variable speed control for 3-phase 400 Volt motors. The maximum motor current Is 18 A. The fan speed can be manually set via the remote potentiometer. At zero position, the motor keeps on running at minimum speed. The supply voltage is 3-phase 400 Volt. The frequency inverter has an IP66 protection against ingress of water and dirt. |                   |                     | Set frequency inverter parameters: P30=auto_0 |        |              |