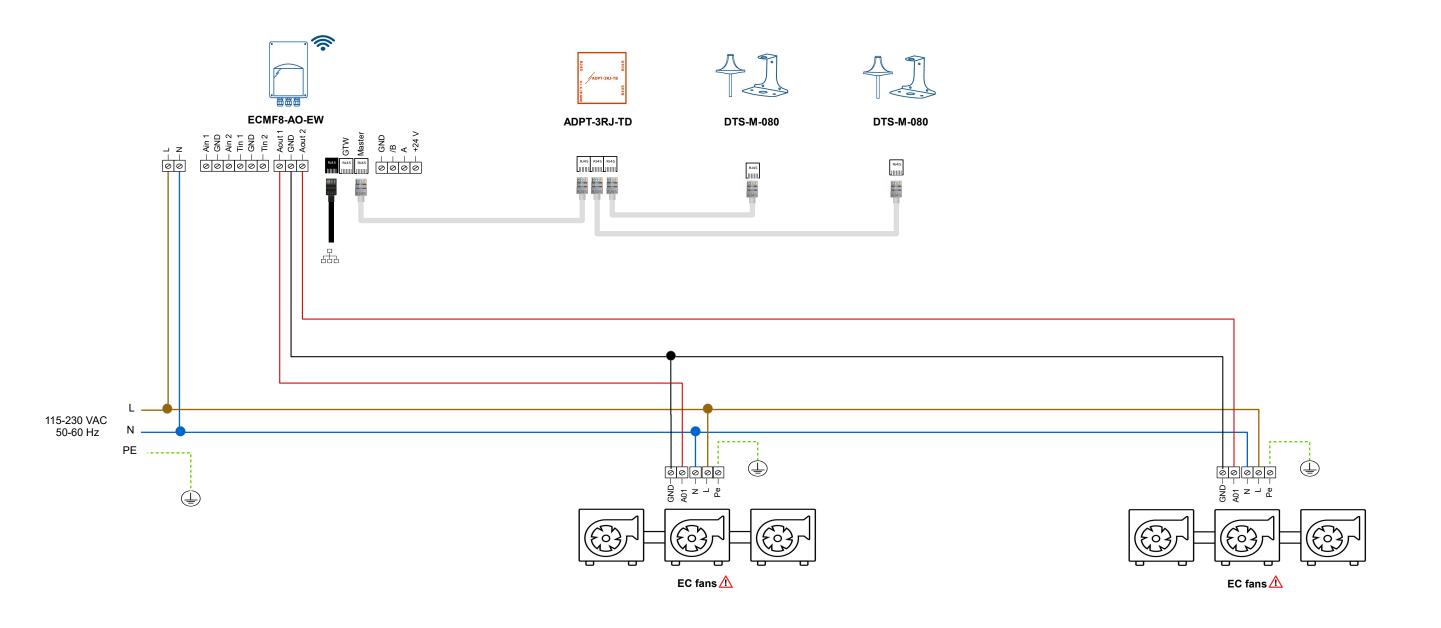

△ Consult the fan manufacturer for the correct wiring.

First connect the products, then download the firmware for this solution ID via SenteraWeb. The firmware will be automatically downloaded in the connected device(s).

| Sentera products                                                       |                                                                                                                                                                                                                                                                                                                                               | External products | Parameters settings |            |        |              |
|------------------------------------------------------------------------|-----------------------------------------------------------------------------------------------------------------------------------------------------------------------------------------------------------------------------------------------------------------------------------------------------------------------------------------------|-------------------|---------------------|------------|--------|--------------|
| Article codes  ECMF8-AO-EW ADPT-3RJ-TD 2 x DTS-M-080 2 x DTS-MB-BK-ASM | Description  Temperatures at the ceiling and floor level are measured by two temperature sensors with stainless steel probes 85 mm. The higher the difference between both temperatures, the higher the EC fan speed. There are two Analog/modulating outputs available. This destratification controller has a built-in LAN / Wi-Fi gateway. | EC fan(s)         | Article codes       | Parameters | Values | Descriptions |