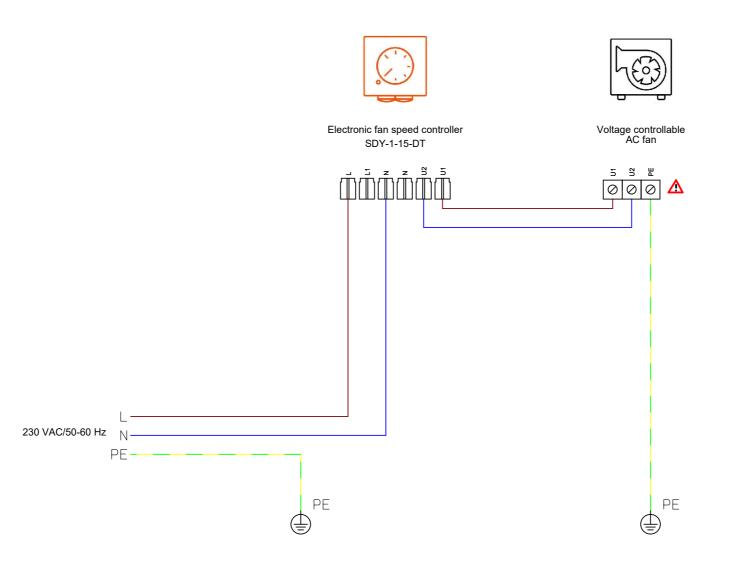

## Solution details

The AC fan will be controlled manually via the SDY fan speed controller.

Suited for motor type:230 VAC voltage controllable motorsMotor control:Electronic fan speed controller. Minimum to maximum speed.Minimum motor speed:Make sure that the minimum voltage remains high enough to avoid stalling of the motor.1,5 A

Solution ID: SD8-----001

| Sentera products                                   |                                 |
|----------------------------------------------------|---------------------------------|
| Article code                                       | Description                     |
| SDY-1-15-DT                                        | Electronic fan speed controller |
| External products                                  |                                 |
| C fan with a voltage controllable motor Imax 1,5 A |                                 |
|                                                    |                                 |