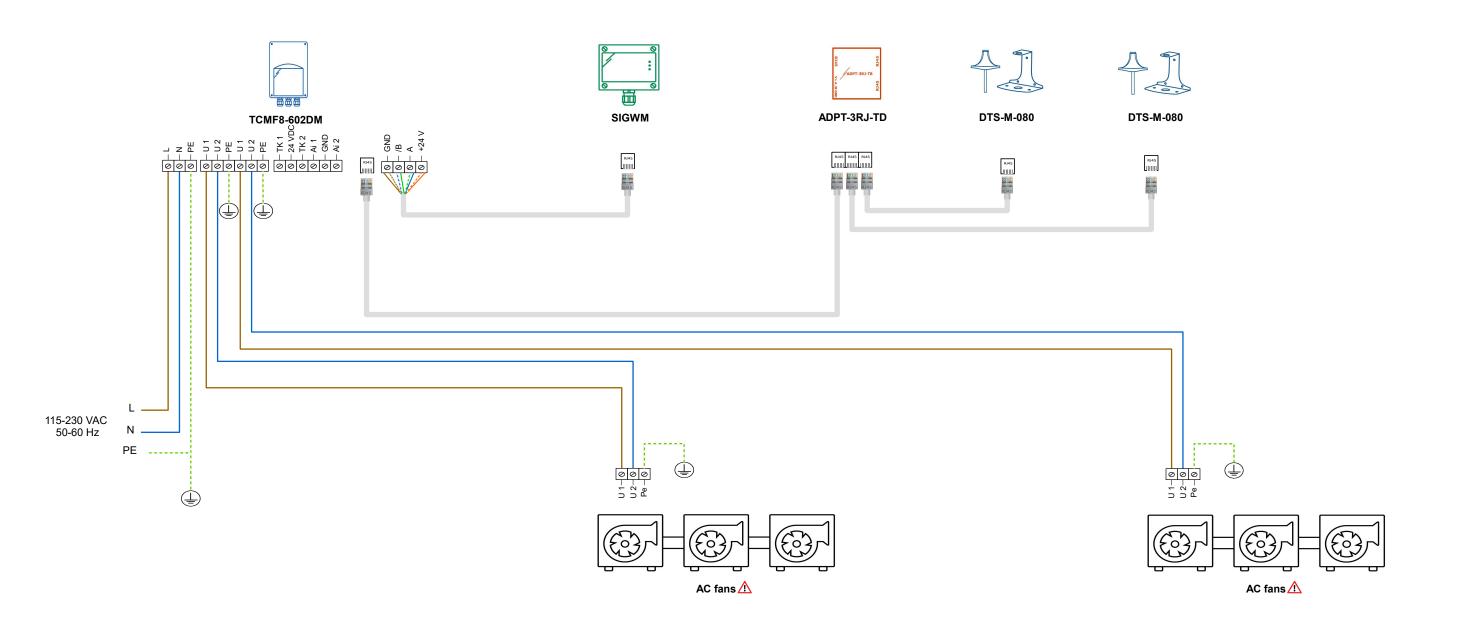

Consult the fan manufacturer for the correct wiring.

First connect the products, then download the firmware for this solution ID via SenteraWeb. The firmware will be automatically downloaded in the connected device(s).

| Sentera products                                                             |                                                                                                                                                                                                                                                                                                                                                                                                                      | External products | Parameters settings |            |        |              |
|------------------------------------------------------------------------------|----------------------------------------------------------------------------------------------------------------------------------------------------------------------------------------------------------------------------------------------------------------------------------------------------------------------------------------------------------------------------------------------------------------------|-------------------|---------------------|------------|--------|--------------|
| Article codes  TCMF8-602DM SIGWM ADPT-3RJ-TD 2 x DTS-M-080 2 x DTS-MB-BK-ASM | Description  Temperatures at the ceiling and floor level are measured by two temperature sensors with stainless steel probes 85 mm. The higher the difference between both temperatures, the higher the AC fan speed. The combined maximum speed per output is 6 A. There are two regulated outputs available. This destratification controller requires a separate Wi-Fi gateway to download the required firmware. |                   | Article codes       | Parameters | Values | Descriptions |