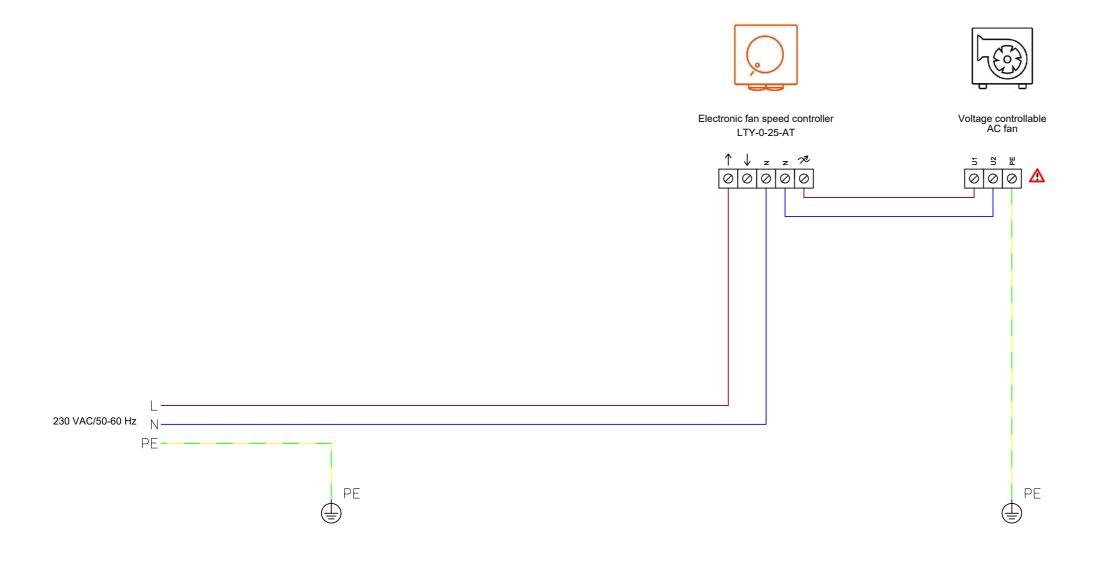

| Solution details                                                                                                                                                                                                     | Sentera products                                    |                                 |
|----------------------------------------------------------------------------------------------------------------------------------------------------------------------------------------------------------------------|-----------------------------------------------------|---------------------------------|
| The AC fan will be controlled manually via the LTY fan speed controller.                                                                                                                                             | Article code                                        | Description                     |
|                                                                                                                                                                                                                      | LTY-0-25-AT                                         | Electronic fan speed controller |
|                                                                                                                                                                                                                      |                                                     |                                 |
| Suited for motor type: 230 VAC voltage controllable motors  Metar control: Electronic for ground controllar. Minimum to maximum appeal.                                                                              |                                                     |                                 |
| Motor control: Electronic fan špeed controller. Minimum to maximum speed.  Minimum motor speed: Make sure that the minimum voltage remains high enough to avoid stalling of the motor.  Maximum motor current: 2,5 A |                                                     |                                 |
| MAXIMUM MOLO CUTERL. 2,3 A                                                                                                                                                                                           |                                                     |                                 |
|                                                                                                                                                                                                                      | External products                                   |                                 |
|                                                                                                                                                                                                                      | AC fan with a voltage controllable motor Imax 2,5 A |                                 |
| Consult the fan manufacturer for the correct wiring                                                                                                                                                                  |                                                     |                                 |
|                                                                                                                                                                                                                      | •                                                   |                                 |