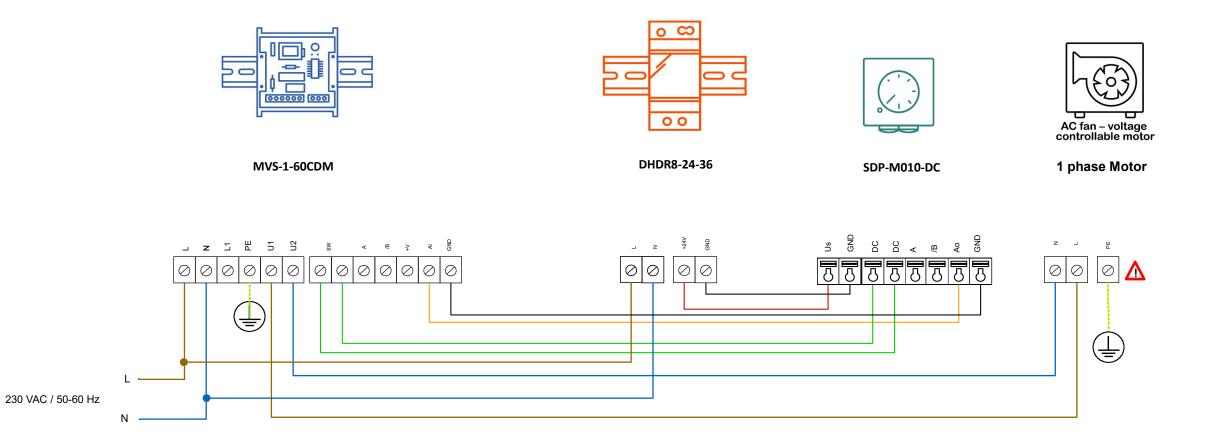

## $\triangle$ Consult the fan manufacturer for the correct wiring.

| Sentera products                                                                                                                                                                                                         |                                                                                                                                                                                                                                                                                                                                                                                          | External products | Parameters settings |            |        |              |
|--------------------------------------------------------------------------------------------------------------------------------------------------------------------------------------------------------------------------|------------------------------------------------------------------------------------------------------------------------------------------------------------------------------------------------------------------------------------------------------------------------------------------------------------------------------------------------------------------------------------------|-------------------|---------------------|------------|--------|--------------|
| Article codes                                                                                                                                                                                                            | Description                                                                                                                                                                                                                                                                                                                                                                              | AC motor 6 A      | Article codes       | Parameters | Values | Descriptions |
| MVS-1-60CDM<br>SDP-M010-DC<br>DHDR8-24-36                                                                                                                                                                                | Remote variable speed control for AC fans with single-phase motor. The maximum motor current is 6 A. The fan speed controller can be installed on a DIN rail. Via the external potentiometer, fan speed can be set. At zero position, the motor stops. The cable length between potentiometer and fan speed controller should remain limited to avoid disturbances of the 0-10 V signal. |                   |                     |            |        |              |
| This document is to be treated as an example or guideline only. Sentera bears no responsibility for any misprints, misinterpretations or mistakes in this document.<br>Consult our disclaimer on https://www.sentera.eu/ |                                                                                                                                                                                                                                                                                                                                                                                          |                   |                     |            |        |              |