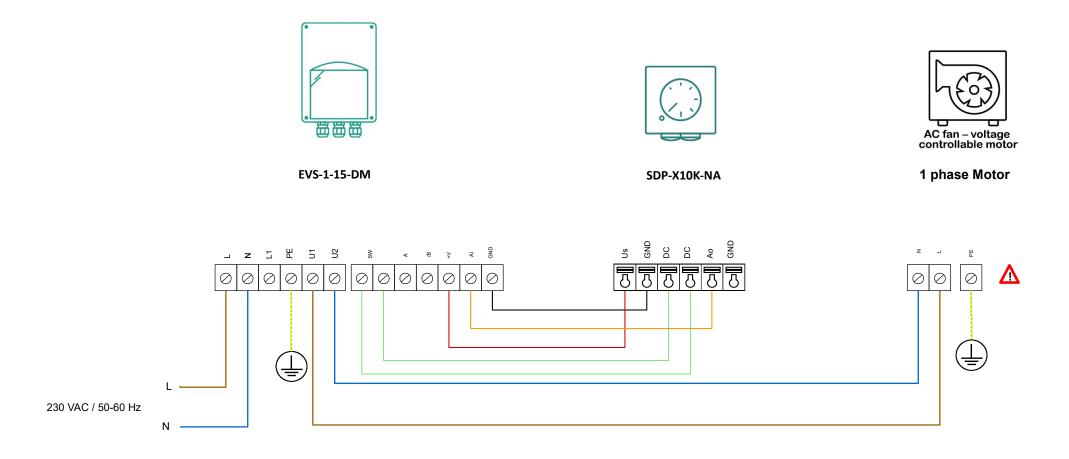

 $\triangle$  Consult the fan manufacturer for the correct wiring.

| Sentera products                                                                                                                                                                                                         |                                                                                                                                                                                                                                                                                                                                                                                                         | External products | Parameters settings |            |        |              |
|--------------------------------------------------------------------------------------------------------------------------------------------------------------------------------------------------------------------------|---------------------------------------------------------------------------------------------------------------------------------------------------------------------------------------------------------------------------------------------------------------------------------------------------------------------------------------------------------------------------------------------------------|-------------------|---------------------|------------|--------|--------------|
| Article codes                                                                                                                                                                                                            | Description                                                                                                                                                                                                                                                                                                                                                                                             | AC motor 1,5 A    | Article codes       | Parameters | Values | Descriptions |
| EVS-1-15-DM<br>SDP-X10K-NA                                                                                                                                                                                               | Remote variable speed control for single-phase voltage controllable motors.<br>The maximum motor current is 1,5 A. Typically, this solution is used to control<br>AC fans or pumps in HVAC applications. The motor speed can be selected via<br>the external potentiometer. At zero position, the motor stops. It is advisable to<br>limit cable length between potentiometer and fan speed controller. |                   |                     |            |        |              |
| This document is to be treated as an example or guideline only. Sentera bears no responsibility for any misprints, misinterpretations or mistakes in this document.<br>Consult our disclaimer on https://www.sentera.eu/ |                                                                                                                                                                                                                                                                                                                                                                                                         |                   |                     |            |        |              |