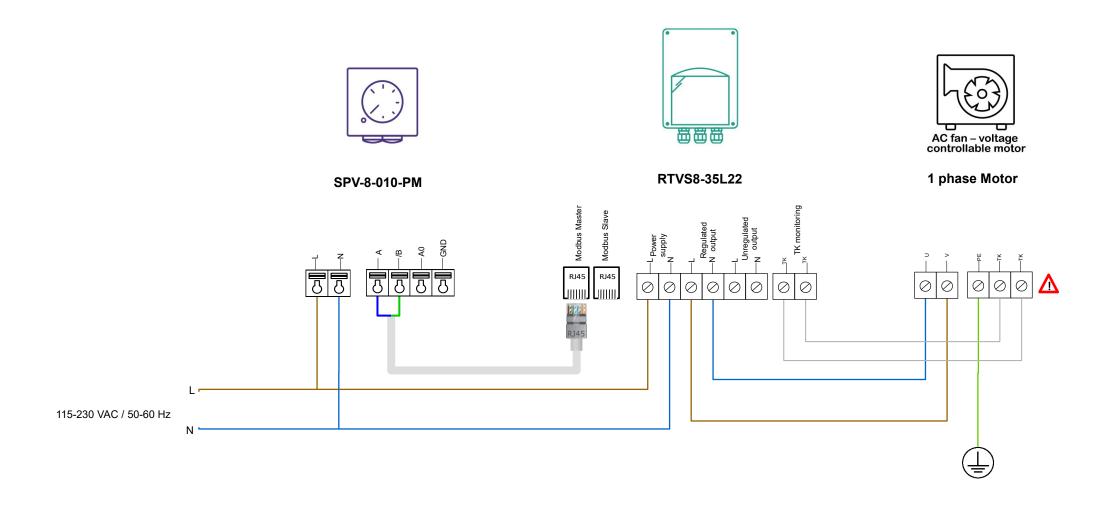

⚠ Consult the fan manufacturer for the correct wiring.

| Sentera products            |                                                                                                                                                                                                                                                                                                                                                                                                                                                                                  | External products                                        | Parameters settings |            |        |                       |
|-----------------------------|----------------------------------------------------------------------------------------------------------------------------------------------------------------------------------------------------------------------------------------------------------------------------------------------------------------------------------------------------------------------------------------------------------------------------------------------------------------------------------|----------------------------------------------------------|---------------------|------------|--------|-----------------------|
| Article codes               | Description                                                                                                                                                                                                                                                                                                                                                                                                                                                                      | 115 V or 230 V 1ph voltage controllable AC motor with TK | Article codes       | Parameters | Values | Descriptions          |
| RTVS8-35L22<br>SPV-8-010-PM | Remote fan speed control for AC fans with single-phase motor, equipped with thermal contacts. The maximum motor current is 3,5 A. The supply voltage is in the range between 115 and 230 VAC. AC fan speed can be adjusted manually in steps via the external potentiometer. Forward or reverse mode can be selected. All settings can be adjusted via Modbus RTU. The TK monitoring function disables the motor in case motor overheating is detected via the thermal contacts. |                                                          | RTVS8-35L22         | P18        | 1      | Digital potentiometer |