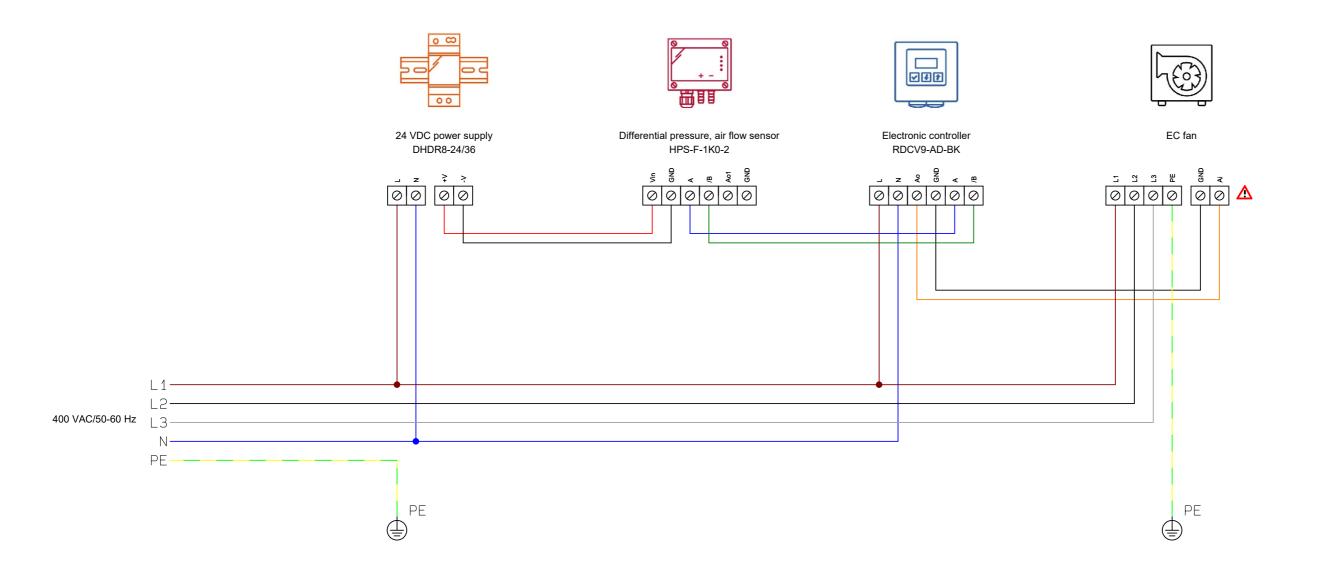

Pressure control, EC fan Solution ID: HP1RD0DH0002

## Solution details In automatic mode, the EC fan will be controlled based on the pressure. The setpoint can be entered in the RDCV. In manual mode, the rotational speed of the fan can be manually controlled via the RDCV controller. There is a possibility to temporarily manually overrule the fan in automatic mode. Suited for motor type: Motor control: Suited for motor type: Motor control: Consult the fan manufacturer for the correct wiring Sentera products Article code Description 24 VDC power supply Differential pressure connection set External products External pro