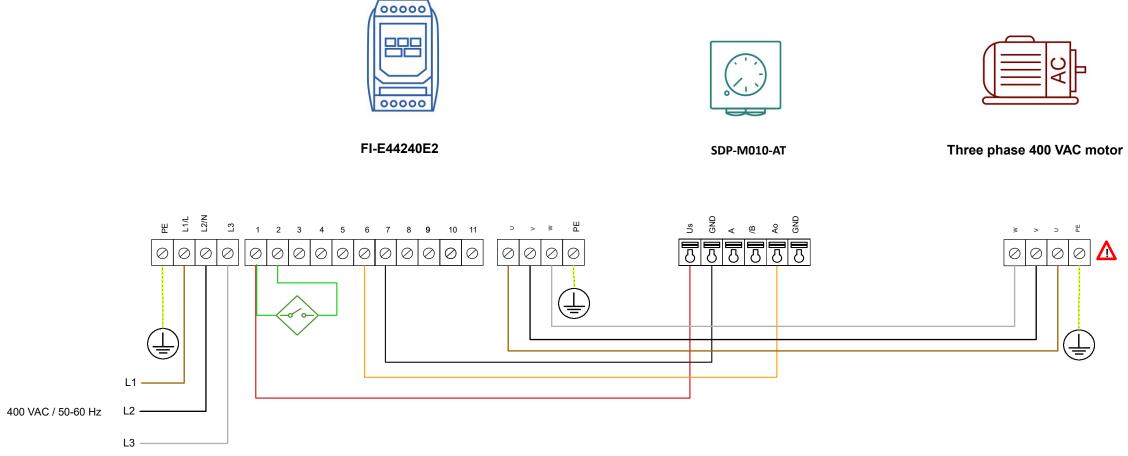

 $\triangle$  Consult the fan manufacturer for the correct wiring.

| Sentera products                                                                                                                                                                                                         |                                                                                                                                                                                                                                                                                              | External products         | Parameters settings |            |        |              |
|--------------------------------------------------------------------------------------------------------------------------------------------------------------------------------------------------------------------------|----------------------------------------------------------------------------------------------------------------------------------------------------------------------------------------------------------------------------------------------------------------------------------------------|---------------------------|---------------------|------------|--------|--------------|
| Article codes                                                                                                                                                                                                            | Description                                                                                                                                                                                                                                                                                  | Three phase 400 VAC motor | Article codes       | Parameters | Values | Descriptions |
| FI-E44240E2<br>SDP-M010-AT                                                                                                                                                                                               | Variable speed control for 3-phase 400 Volt motors. The maximum motor current<br>is 24 A. The fan speed can be manually set via the remote potentiometer. At OFF<br>position, the motor stops (the potentiometer output value is 0 % by default). The<br>supply voltage is 3-phase 400 Volt. |                           |                     |            |        |              |
| This document is to be treated as an example or guideline only. Sentera bears no responsibility for any misprints, misinterpretations or mistakes in this document.<br>Consult our disclaimer on https://www.sentera.eu/ |                                                                                                                                                                                                                                                                                              |                           |                     |            |        |              |