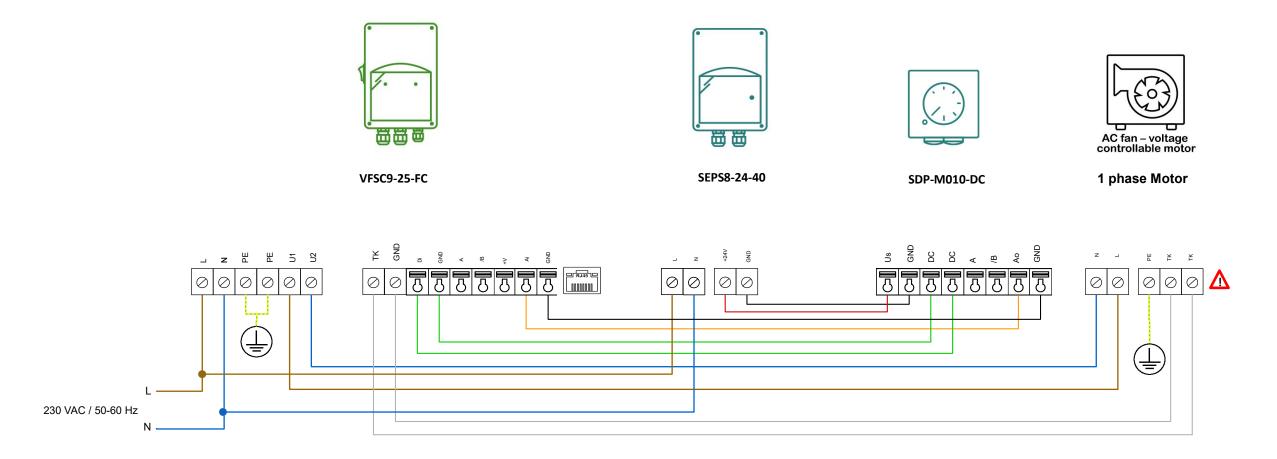

⚠ Consult the fan manufacturer for the correct wiring.

| Sentera products                          |                                                                                                                                                                                                                                                                                                                                                                                                                                                                                                                                                                        | External products | Parameters settings |            |        |              |
|-------------------------------------------|------------------------------------------------------------------------------------------------------------------------------------------------------------------------------------------------------------------------------------------------------------------------------------------------------------------------------------------------------------------------------------------------------------------------------------------------------------------------------------------------------------------------------------------------------------------------|-------------------|---------------------|------------|--------|--------------|
| Article codes                             | Description                                                                                                                                                                                                                                                                                                                                                                                                                                                                                                                                                            | AC motor 2,5 A    | Article codes       | Parameters | Values | Descriptions |
| VFSC9-25-FC<br>SDP-M010-DC<br>SEPS8-24-40 | Variable speed control for AC fans with single-phase motor. The maximum motor current is 2,5 A. Both motor and fan speed controller will operate exceptionally quiet, even at low speed. Typically, this solution is used to control AC fans or pumps in HVAC applications. The motor speed can be adjusted via the external potentiometer. At zero position, the motor keeps on running at minimum speed. The distance between potentiometer and fan speed controller should remain limited. The TK monitoring function deactivates the motor in case of overheating. |                   |                     |            |        |              |