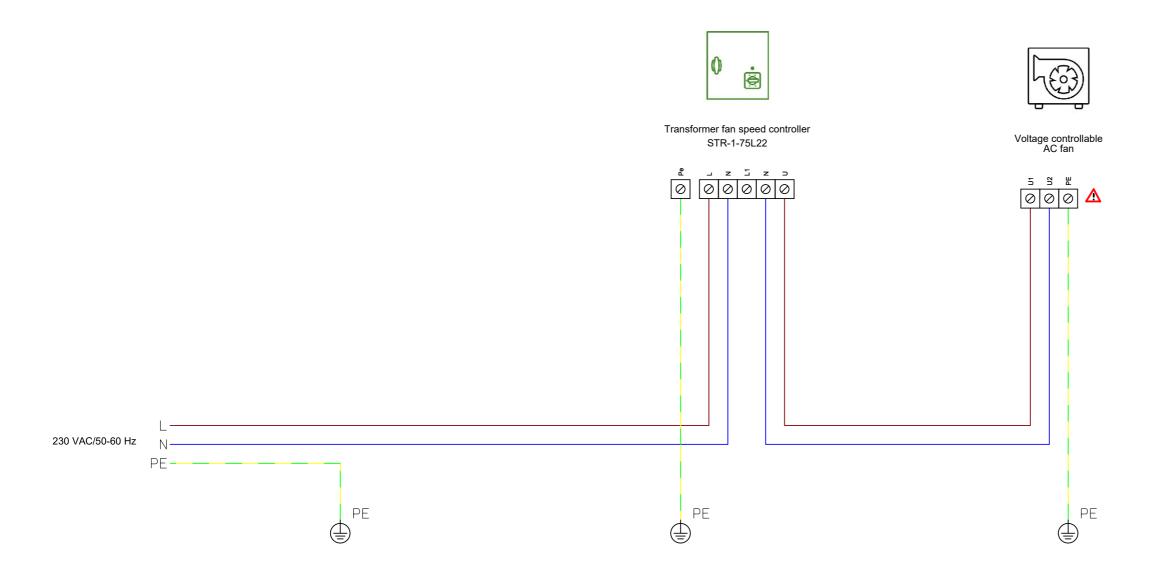

| Solution details                                                                                                                                                                             | Sentera products                                    |                                  |
|----------------------------------------------------------------------------------------------------------------------------------------------------------------------------------------------|-----------------------------------------------------|----------------------------------|
| The AC fan will be controlled manually via the five steps transformer fan speed controller STR.                                                                                              | Article code                                        | Description                      |
|                                                                                                                                                                                              | STR-1-75L22                                         | Transformer fan speed controller |
|                                                                                                                                                                                              |                                                     |                                  |
| Suited for motor type: 230 VAC voltage controllable motors                                                                                                                                   |                                                     |                                  |
| Motor control:  Transformer fan speed controller  Minimum motor speed:  Make sure that the minimum voltage remains high enough to avoid stalling of the motor.  Maximum motor current: 7,5 A |                                                     |                                  |
| Maximum motor current. 1,5 A                                                                                                                                                                 |                                                     |                                  |
|                                                                                                                                                                                              | External products                                   |                                  |
|                                                                                                                                                                                              | AC fan with a voltage controllable motor Imax 7,5 A |                                  |
| Consult the fan manufacturer for the correct wiring                                                                                                                                          |                                                     |                                  |
|                                                                                                                                                                                              |                                                     |                                  |